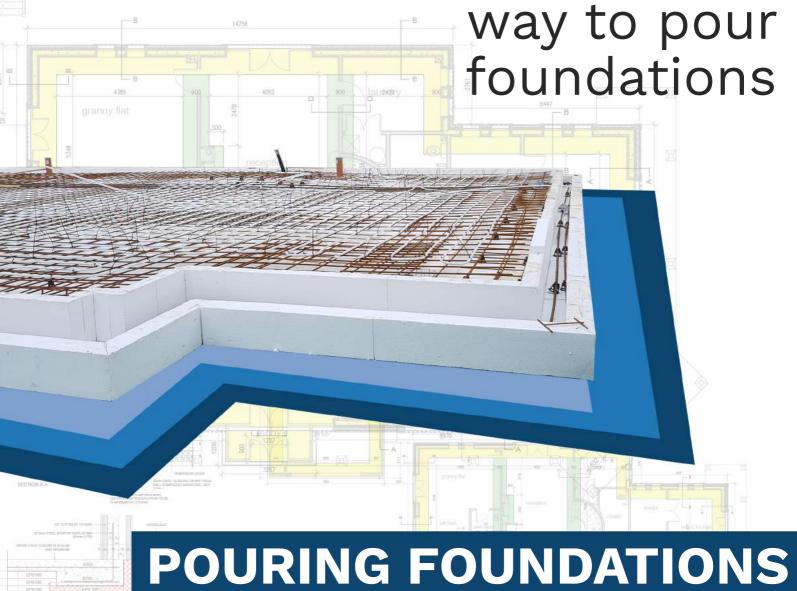

### FINISHED FLOOR LEVEL ACHIEVED IN ONE CONCRETE POUR

Future Found is a trenchless system, manufactured in the UK, that uses High Density Expanded Polystyrene formwork (EPS), designed & cut to suit the indivual project design.

The product arrives on site as a fully engineered ready-made formwork that fits together to create a fully insulated concrete structural foundation.

This outline then remains in the ground and concrete poured **in one operation** to create an eco-efficient slab foundation.

Future Found is suitable for most ground conditions with loads being distributed more evenly - saving money on machine time and spoil removal.

It is also individually designed by a qualified structural engineer, taking into consideration ground conditions and both line and point loadings.