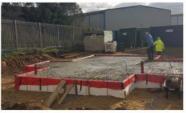

#### STEP 3

Continue placement of ring beam profiles and trim to ensure a tight fit.

#### STEP 4

Place Future Found sheets over the remaining foundation and overlap to achieve insulation continuity. Secure with the supplied pins.

#### STEP 5

Install steel through the ring beam profiles and place steel mesh reinforcements according to your specification.

It's that easy to produce a trench-less and highly insulated foundation base.