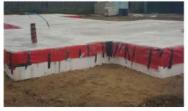

#### **STEP 1** PREPARATION

Clear the top soil to the required level & lay compacted hardcore to the engineers design. Radon sumps & pipe work are laid at this stage. String line the perimiter for ease of alignment.