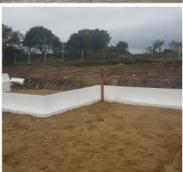

#### STEP 4

Place Future Found sheets over the remaining foundation and overlap to achieve insulation continuity. Secure with the supplied pins.

#### STEP 5

Install steel through the ring beam profiles and place steel mesh reinforcements according to your specification.

It's that easy to produce a trench-less and highly insulated foundation base.