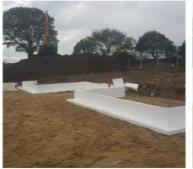

At delivery, place all the pieces individually, starting with the prefoamed corners layout the exterior, check measurements & squareness against the drawings. Use a laser level to check foundation levels are correct.

#### STEP 3

Continue placement of ring beam profiles and trim to ensure a tight fit.