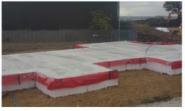

#### STEP 4

Place Future Found sheets over the remaining foundation and overlap to achieve insulation continuity. Secure with the supplied pins.