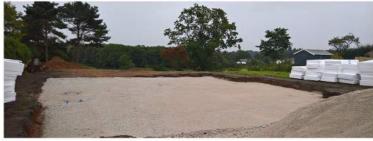

#### **STEP 1** PREPARATION

Clear the top soil to the required level & lay compacted hardcore to the engineers design. Radon sumps & pipe work are laid at this stage. String line the perimiter for ease of alignment.