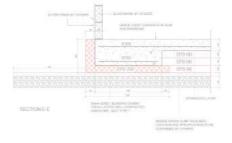

# CAVITY WALL CONSTRUCTION WALL OUTER LEAF CAN BE: BRICK OR STONE GROUND LEVEL GROUND LEVEL GROUND LEVEL