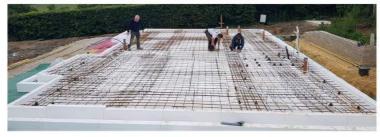

#### STEP 5

Install steel through the ring beam profiles and place steel mesh reinforcements according to your specification.

It's that easy to produce a trench-less and highly insulated foundation base.