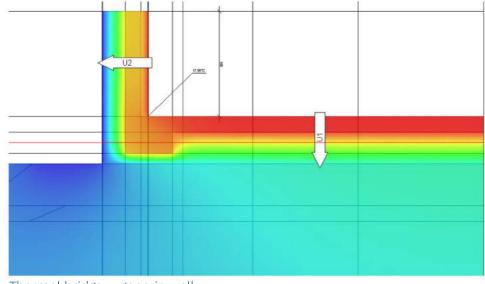

# CAVITY WALL CONSTRUCTION WALL OUTER LEAF CAN BE: BRICK OR STONE GROUND LEVEL GROUND LEVEL GROUND LEVEL

#### THE FOUNDATION OF AN ENERGY EFFICIENT BUILDING.

**Future Found is precision engineered** to provide an ultra-low U-Value and high thermal efficiency.

Scan QR code to take you directly to our BBA certificate