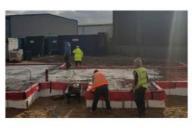

#### **STEP 1** PREPARATION

Clear the top soil to the required level & lay compacted hardcore to the engineers design. Radon sumps & pipe work are laid at this stage. String line the perimiter for ease of alignment.

At delivery, place all the pieces individually, starting with the prefoamed corners layout the exterior, check measurements & squareness against the drawings. Use a laser level to check foundation levels are correct.