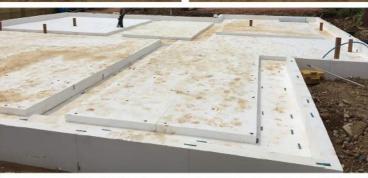

At delivery, place all the pieces individually, starting with the prefoamed corners layout the exterior, check measurements & squareness against the drawings. Use a laser level to check foundation levels are correct.

#### STEP 3

Continue placement of ring beam profiles and trim to ensure a tight fit.